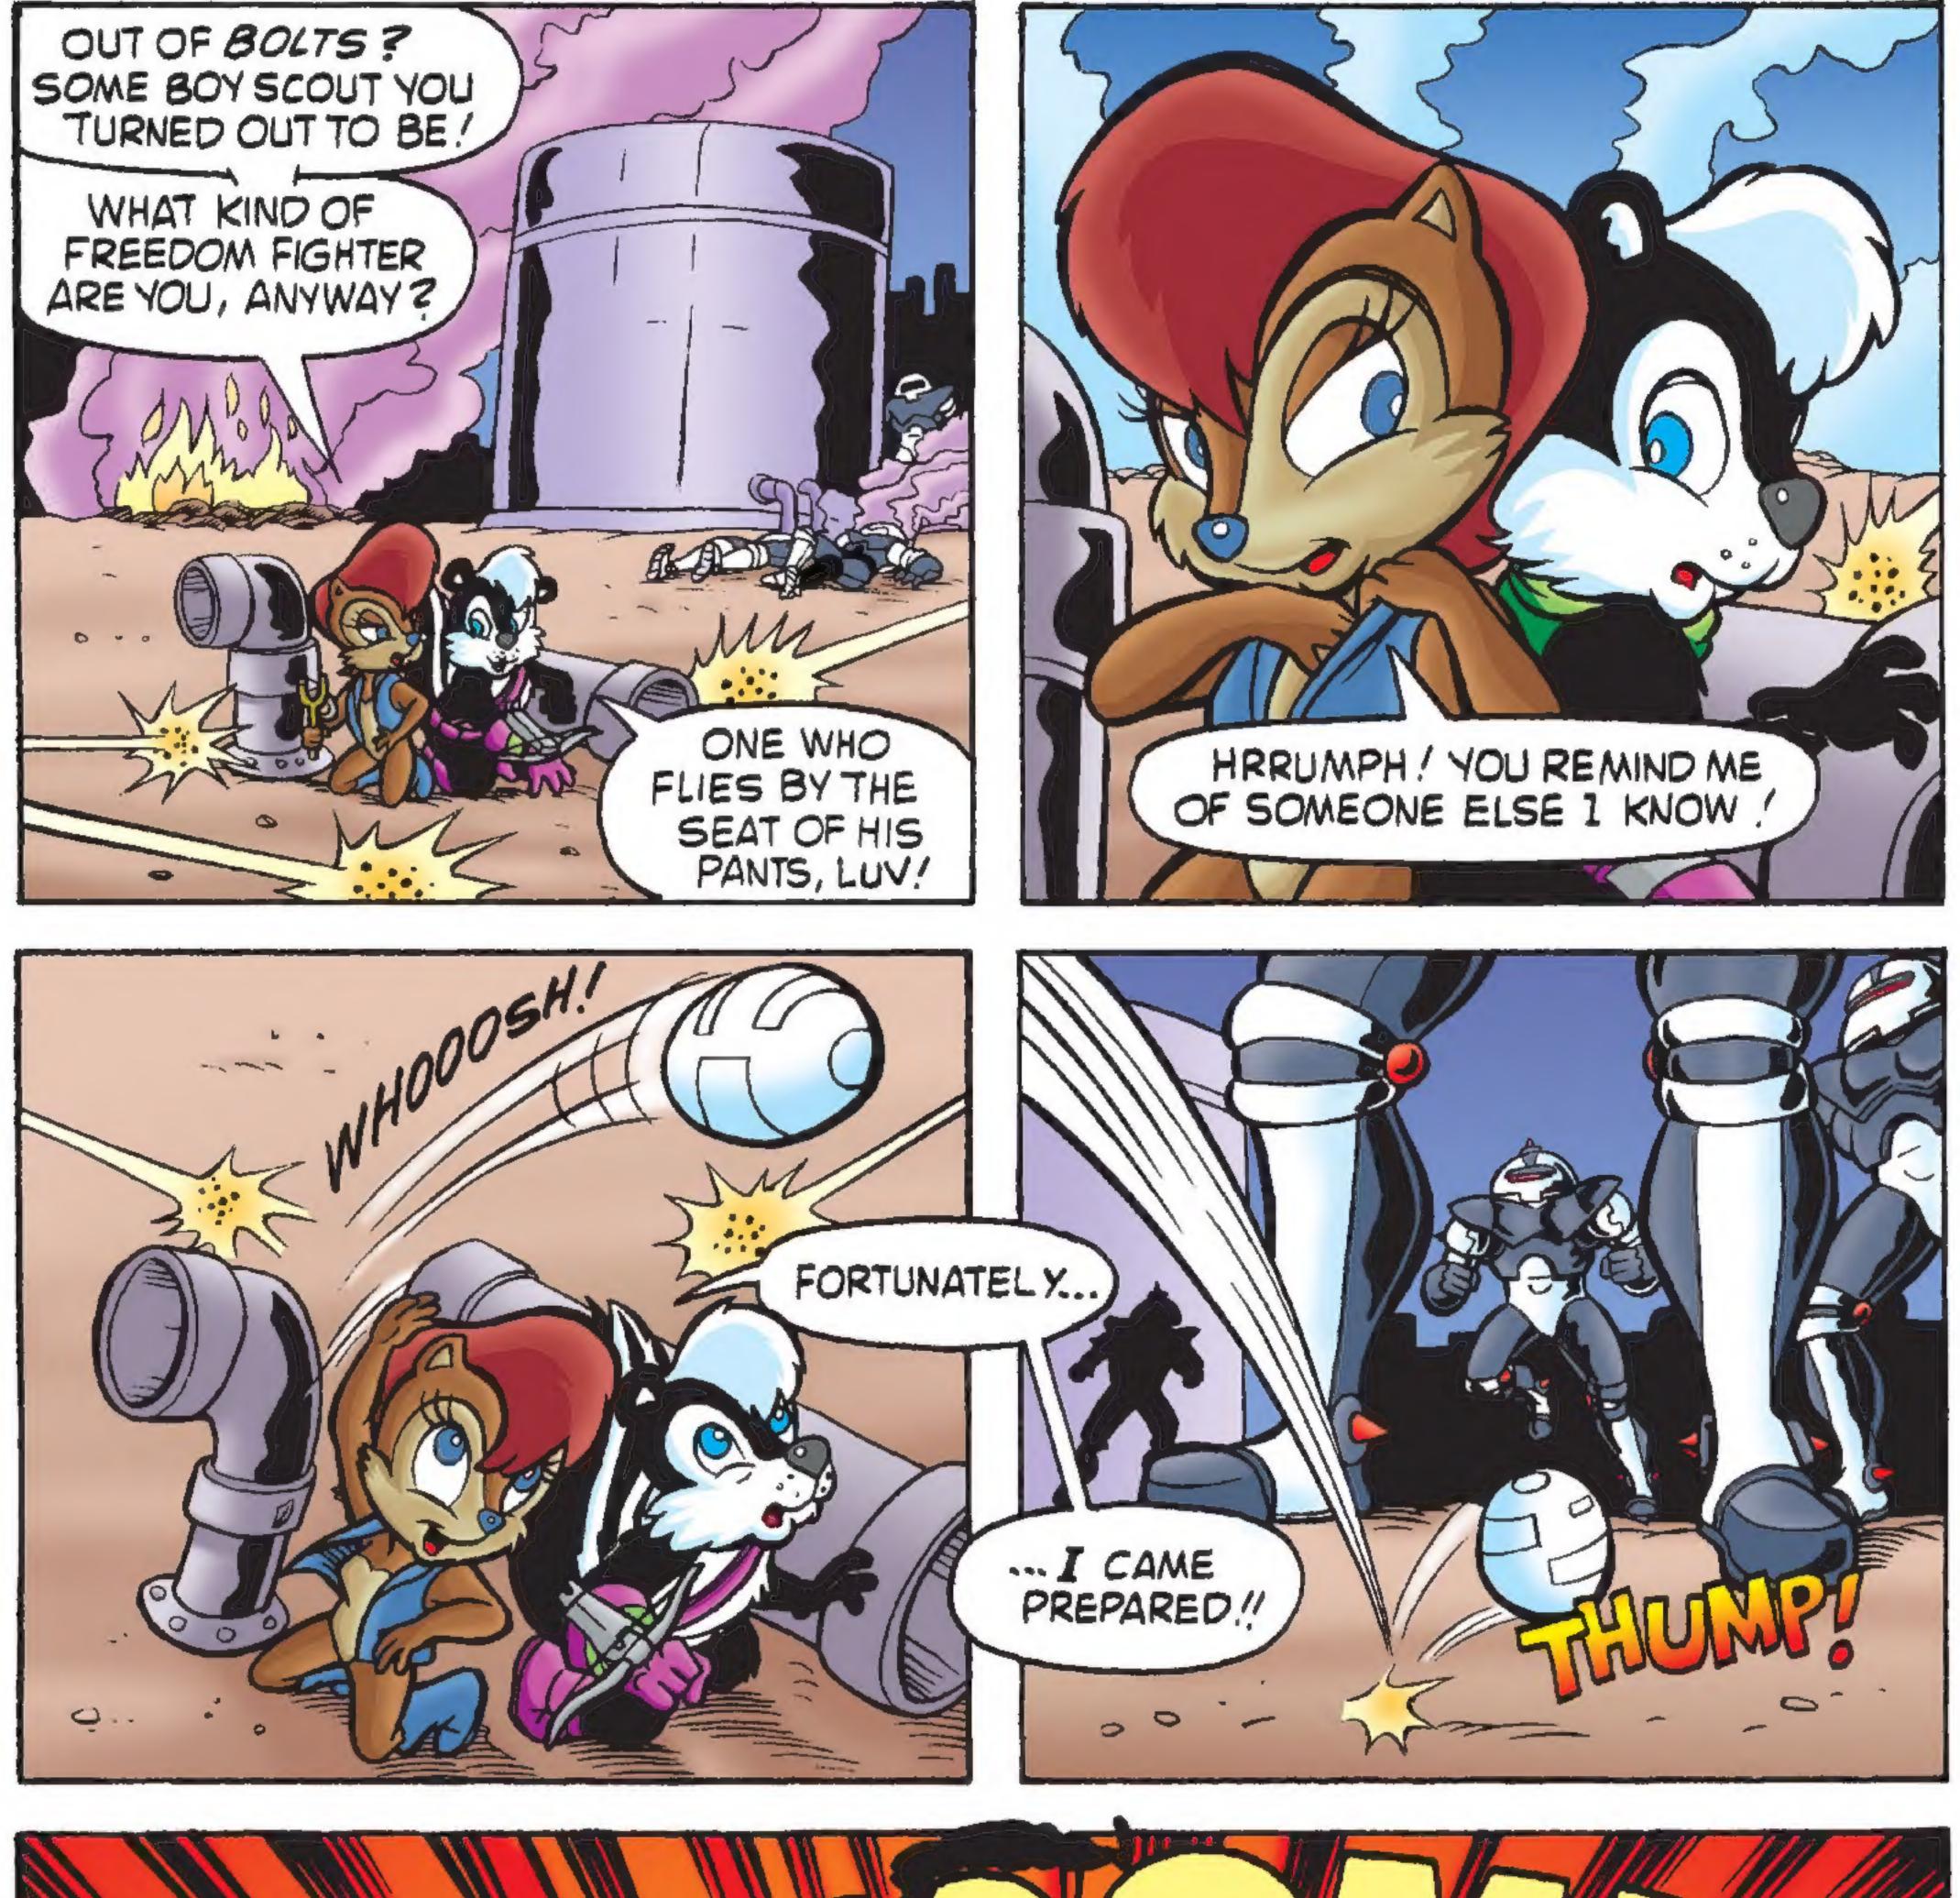

ound great hope. Among the youngest of the citizenry were its most courageous. Banding together as a group of Freedom Fighters, they struggle to one day regain what was once theirs.

Among the greatest of the Freedom Fighters is **Sonic The Hedgehog**, the swiftest of them all, assisted by his loyal

friend Tails. Rotor serves as the group's inventor and chief engineer. Antoine is renowned for his military skills. Bunnie Rabbot makes great use of her robotic limbs. Led by the courageous and resourceful Princess Sally, they form the spearhead of the Rebel Alliance. As Robotnik's forces grow in size and

As Robotnik's forces grow in size and strength, Princess Sally knows the Freedom Fighters must do the same. And so, she begins to recruit the next generation

of Freedom Fighters....